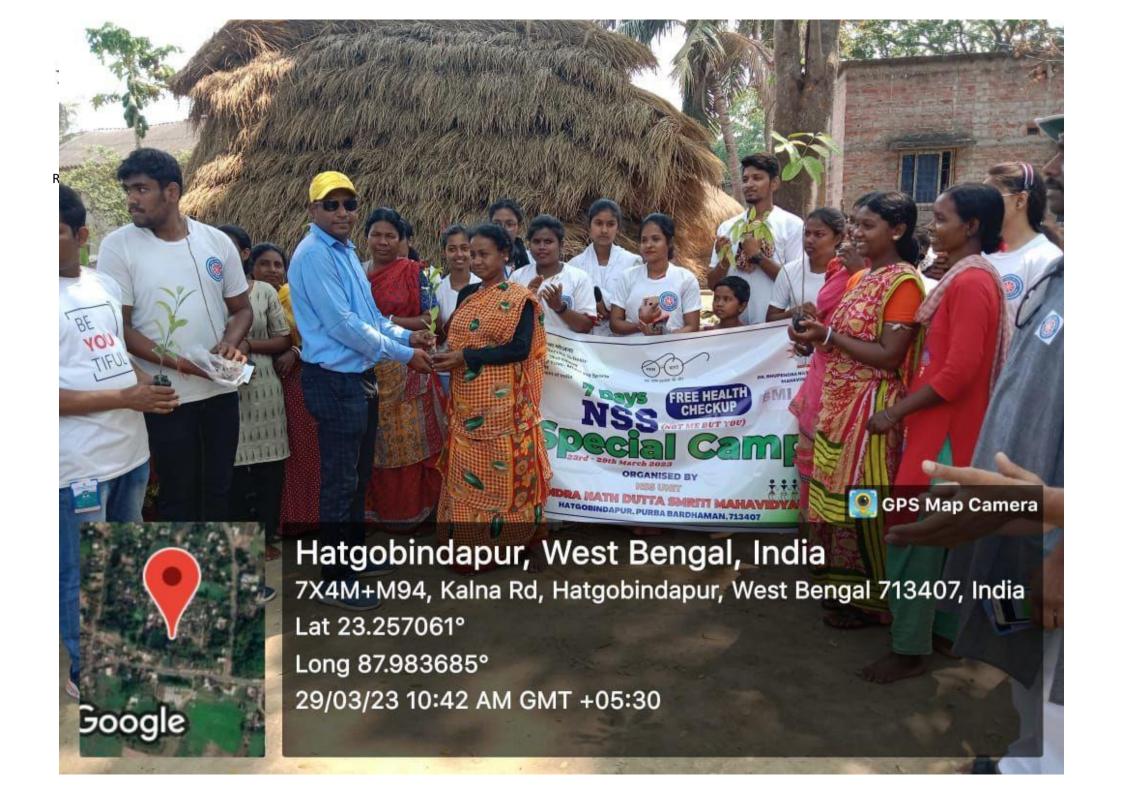

## Additional information Activity:

- 1. Plants distribution in the neighbourhood villages as sensitizing our students' to social issues
- 2. Feeding school children for our students' holistic development as community works