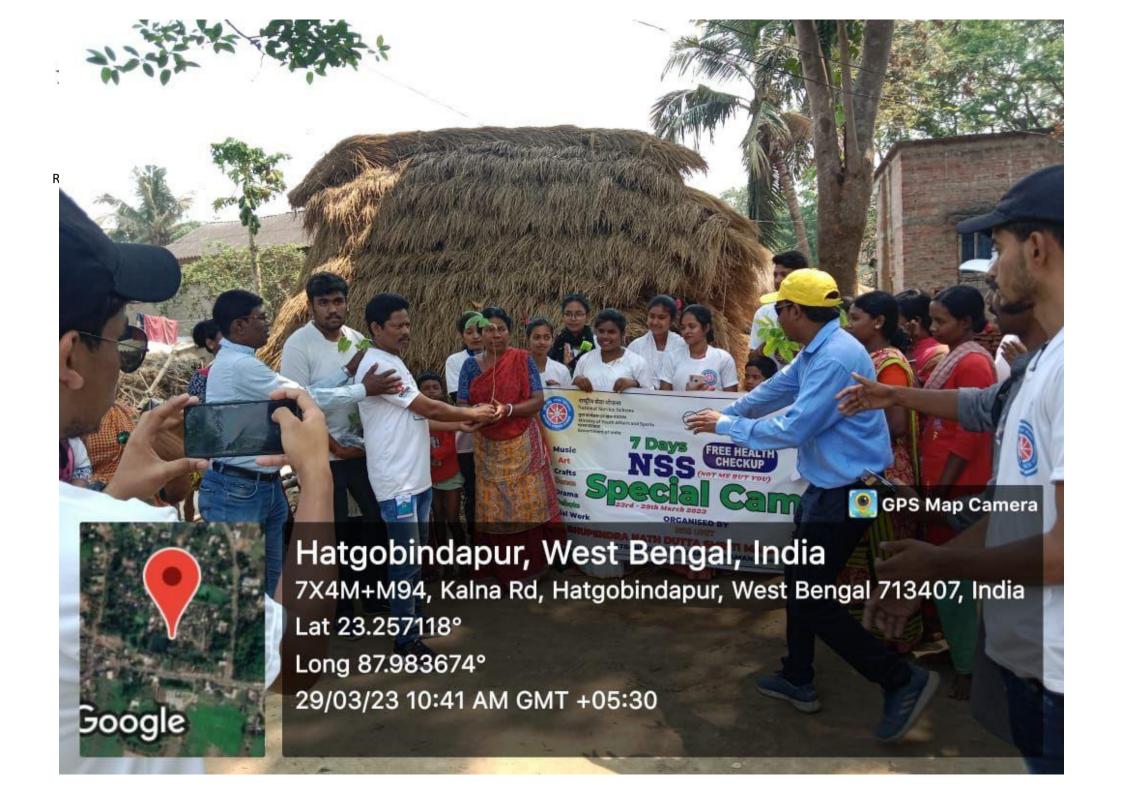

## Additional information Activity:

- 1. Plants distribution in the neighbourhood villages as sensitizing our students' to social issues
- 2. Feeding school children for our students' holistic development as community works